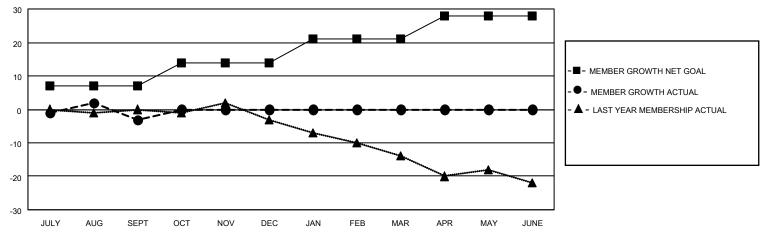

### District 38 N

| Clubs                 |               |           |               | Members               |                       |                         |                                                    |
|-----------------------|---------------|-----------|---------------|-----------------------|-----------------------|-------------------------|----------------------------------------------------|
| RESULTS FOR 2021-2022 |               |           |               | RESULTS FOR 2021-2022 |                       |                         |                                                    |
| QUARTER               | NEW CLUB GOAL | NEW CLUBS | DROPPED CLUBS | QUARTER MEMB          | ER GROWTH NET<br>GOAL | MEMBER GROWTH<br>ACTUAL | DROPPED<br>MEMBERS ACTUAL<br>(including transfers) |
| JULY/AUG/SEPT         | 0             | 0         | 0             | JULY/AUG/SEPT         | 7                     | 13                      | 14                                                 |
| OCT/NOV/DEC           | 0             | 0         | 0             | OCT/NOV/DEC           | 7                     | 0                       | 0                                                  |
| JAN/FEB/MAR           | 1             | 0         | 0             | JAN/FEB/MAR           | 7                     | 0                       | 0                                                  |
| APR/MAY/JUNE          | 0             | 0         | 0             | APR/MAY/JUNE          | 7                     | 0                       | 0                                                  |

#### GOALS AND ACTUAL MEMBERS CUMULATIVE

| DROPPED CLUBS: 0 |    | 5 CLUBS OF 28 ADDED 1 OR<br>MORE NEW MEMBERS | GENDER DISTRIBUTION                |              |  |
|------------------|----|----------------------------------------------|------------------------------------|--------------|--|
|                  |    | MORE NEW MEMBERS                             | MALE                               | 495 (71.02%) |  |
|                  |    |                                              | FEMALE                             | 202 (28.98%) |  |
| DROPPED MEMBERS  |    |                                              | NON BINARY                         | 0 (0.00%)    |  |
|                  |    |                                              | PREFER NOT TO ANSWER               | 0 (0.00%)    |  |
| DECEASED         | 6  |                                              |                                    |              |  |
| CLUB CANCELLED   | 0  | CLICK HERE FOR CUMULATIVE                    | TOTAL FAMILY UNIT MEMBERS 123      |              |  |
| OTHER            | 8  | MEMBERSHIP DATA                              |                                    |              |  |
| TOTAL            | 14 |                                              | FAMILY MEMBERS PAYING HALF DUES 62 |              |  |
|                  |    |                                              |                                    |              |  |